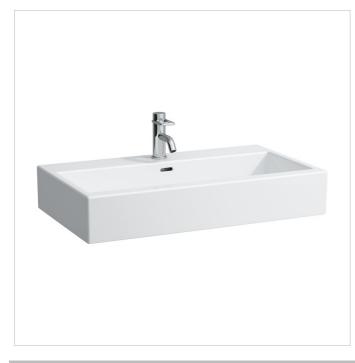

# **L**AUFEN

# LIVING



# 817437

# Countertop washbasin

## **Dimensions**

Length: 31 8/16 inch
Width: 18 2/16 inch
Height: 5 8/16 inch

| Options                                   | Weight (Lb) |
|-------------------------------------------|-------------|
|                                           |             |
| 104 one tap hole, center                  | 50.6 Lb     |
| 109 without tap hole                      | 50.6 Lb     |
| 136 three tap holes US/CAN, 8 inch spread | 50.6 Lb     |
|                                           |             |

# Mounting accessories included

Template, part nr. 897876 Fixing set, part nr. 891940

#### Mounting accessories excluded

Mounting set M 6/16" x 5 8/16" (M10 x 140 mm), part nr. 899882

#### Colours and finishes

000 White

## Specification text

Countertop Wa