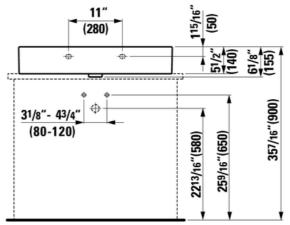

## **Dimensions**

Length: 31 8/16 inch
Width: 18 2/16 inch
Height: 5 8/16 inch

| Options                                   | Weight (Lb) |
|-------------------------------------------|-------------|
|                                           |             |
| 104 one tap hole, center                  | 50.6 Lb     |
| 109 without tap hole                      | 50.6 Lb     |
| 136 three tap holes US/CAN, 8 inch spread | 50.6 Lb     |
|                                           |             |

## Technical drawings