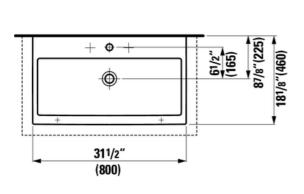

## **Dimensions**

Length: 31 8/16 inch
Width: 18 2/16 inch
Height: 5 8/16 inch

| Options                                   | Weight (Lb) |
|-------------------------------------------|-------------|
|                                           |             |
| 104 one tap hole, center                  | 50.6 Lb     |
| 109 without tap hole                      | 50.6 Lb     |
| 136 three tap holes US/CAN, 8 inch spread | 50.6 Lb     |
|                                           |             |

## Technical drawings